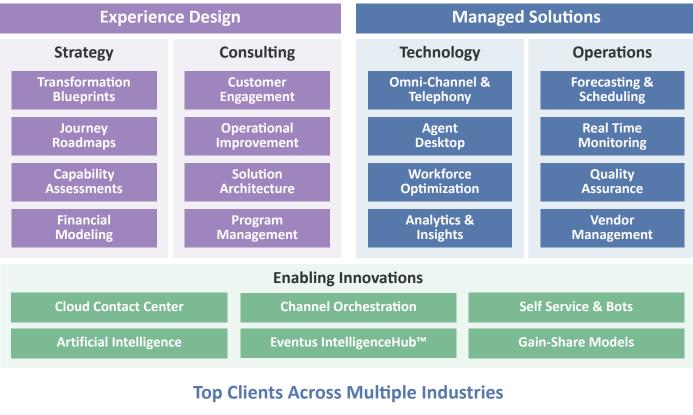

## **Eventus Delivers Solutions that Amplify CX Outcomes**

Eventus delivers Experience Design, Managed Solutions, and Enabling Innovations with engagement models that Amplify CX Outcomes. Eventus has influenced over one billion customer interactions, reduced over \$100MM in